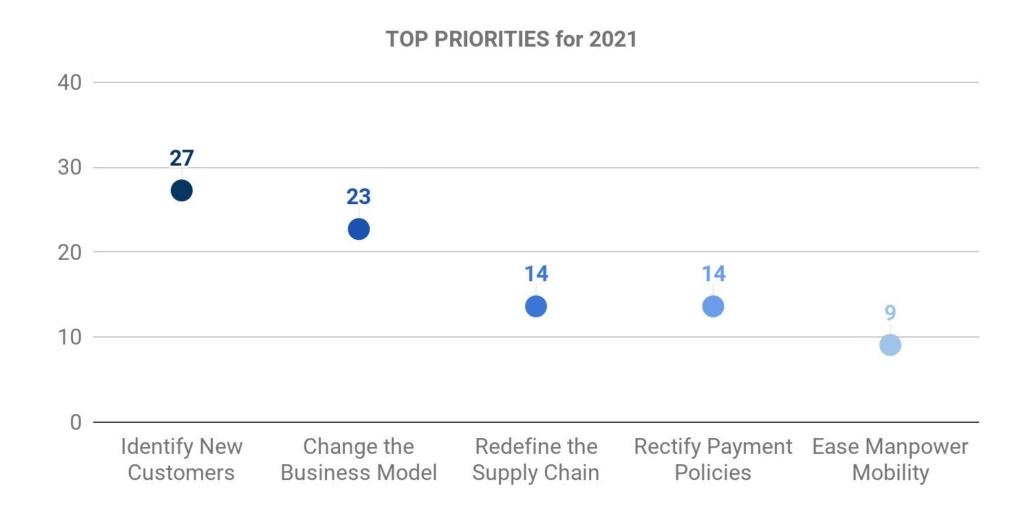

### **THE NEXT NORMAL - PRIORITIES**

# **IICCI SURVEY – KEY TAKEAWAYS**

- 1. TOP PRIORITIES FOR 2021: NEW CUSTOMERS and CHANGE of BUSINESS MODEL
- 2. LIQUIDITY and CASH AVAILABILITY still a PRIORITY
- 3. GOVERNMENT STIMULUS PACKAGE NOT AVAILED OF NEXT STIMULUS to FOCUS MORE on TAX RELIEFS and EASE of COMPLIANCE
- 4. SOME INVESTMENTS ALREADY PLANNED PUT ON HOLD
- 5. ONLINE SALES and MARKETING MAIN PRIORITIES