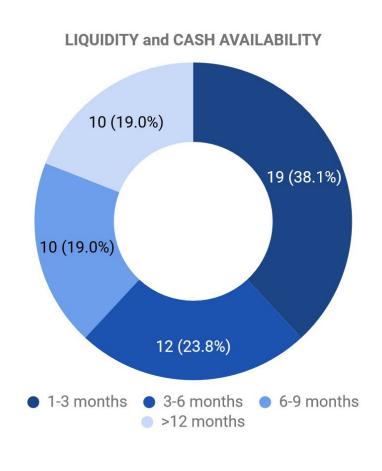

# **IICCI SURVEY – KEY TAKEAWAYS**

- 1. TOP PRIORITIES FOR 2021: NEW CUSTOMERS and CHANGE of BUSINESS MODEL
- 2. LIQUIDITY and CASH AVAILABILITY still a PRIORITY
- 3. GOVERNMENT STIMULUS PACKAGE NOT AVAILED OF NEXT STIMULUS to FOCUS MORE on TAX RELIEFS and EASE of COMPLIANCE
- 4. SOME INVESTMENTS ALREADY PLANNED PUT ON HOLD
- 5. ONLINE SALES and MARKETING MAIN PRIORITIES