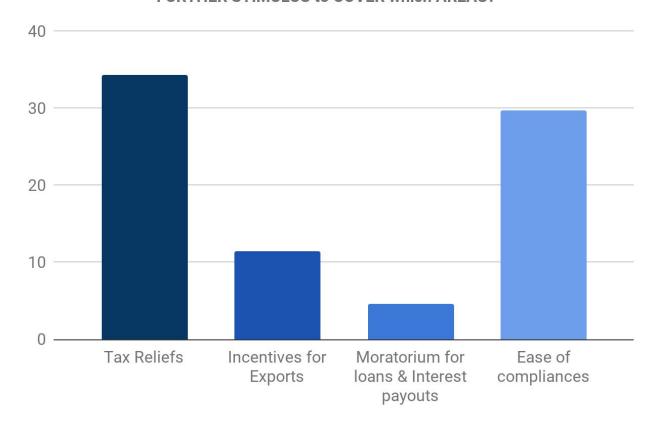

on 2021

**TARGET** - Indian subsidiaries of Italian companies, Indo-Italian JVs and Indian representatives of Italian brands

**DATA COLLECTION** - 50 surveys collected

**TIMING** - Between 16th to 30th November 2020

# **IICCI SURVEY – KEY TAKEAWAYS**

- 1. TOP PRIORITIES FOR 2021: NEW CUSTOMERS and CHANGE of BUSINESS MODEL
- 2. LIQUIDITY and CASH AVAILABILITY still a PRIORITY
- 3. GOVERNMENT STIMULUS PACKAGE NOT AVAILED OF NEXT STIMULUS to FOCUS MORE on TAX RELIEFS and EASE of COMPLIANCE
- 4. SOME INVESTMENTS ALREADY PLANNED PUT ON HOLD
- 5. ONLINE SALES and MARKETING MAIN PRIORITIES



### **PROFILING**









# **8 MONTHS INTO COVID19 & LOCKDOWNS**









# **STIMULUS PACKAGE**

#### REASONS for not AVAILING of STIMULUS PACKAGE



#### **FURTHER STIMULUS to COVER which AREAS?**





# THE NEXT NORMAL - INVESTMENTS & COSTS





### **THE NEXT NORMAL - PRIORITIES**





# **DIGITALISATION**

#### **WILL DIGITALISATION BE A PRIORITY in 2021?**



#### IN WHICH DIGITAL AREAS WILL YOU INVEST IN





# **CORPORATE SOCIAL RESPONSIBILITY**



### MAIN AREAS of INTERVENTION

- HEALTHCARE
- CHILD UPLIFTMENT
- CHILD EDUCATION
- ENVIRONMENT

# **KEY QUOTES & RECOMMENDATIONS**

"Uncertainty will still rule"

"Poor demand will continue, supply chains will be unstable"

"Increase in cost of construction and project management due to enhanced safety protocols"

"Digital and Energy Transition will be the key"



"Need to simplify compliances under the Companies Act 2013, GST Act, FEMA for exports and imports and customs clearances"

"Favour foreign investments with fast track appr